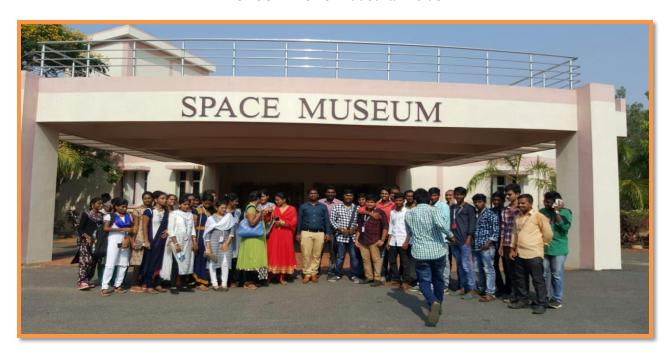

On 1/03/2020 EEE III B.Tech students got permission to visit "SHAR CENTER" under the guidance of our department. We started from the college 7.15am college bus and we reached our destination at 9.15am. After reaching their Asst. Scientists explained and showed the video of launching the rockets. The professional people explained the components and their working during Launching. Finally we visited space Museum.